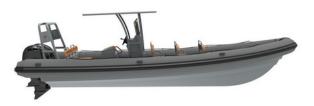

# Aluminium RIB Boat RHIB 860

### SPECIFICATION

| Model          | RIB 860       |
|----------------|---------------|
| Overall Length | 860 cm        |
| Overall Width  | 300 cm        |
| Tube Diameter  | 55 cm         |
| Engine Type    | Outboard      |
| Capacity       | 16 Person     |
| Max Load       | 1530 kg       |
| Materials      | PVC & Hypalon |
| Engine Power   | 300 hp        |

#### STANDARD EQUIPMENTS RHIB 860

Front/rear cabin with cushion, selfdraining deck, fabric glued, anchor well, front box, anti-slip deck, heavy duty rubbing strake, length keel guard, double lifelines, carry handles, cones reinforcement, pump, pilot seat console, repair kit, bilge pump console with side seat.