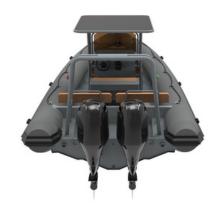

# Aluminium RIB Boat RHIB 860

### SPECIFICATION

| Model          | RIB 860       |
|----------------|---------------|
| Overall Length | 860 cm        |
| Overall Width  | 300 cm        |
| Tube Diameter  | 55 cm         |
| Engine Type    | Outboard      |
| Capacity       | 16 Person     |
| Max Load       | 1530 kg       |
| Materials      | PVC & Hypalon |
| Engine Power   | 300 hp        |

#### STANDARD EQUIPMENTS RHIB 860

Front/rear cabin with cushion, selfdraining deck, fabric glued, anchor well, front box, anti-slip deck, heavy duty rubbing strake, length keel guard, double lifelines, carry handles, cones reinforcement, pump, pilot seat console, repair kit, bilge pump console with side seat.