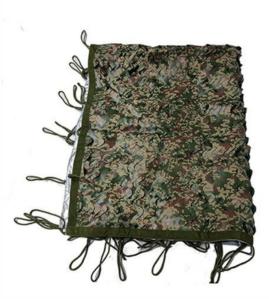

### **Military & Law Enforcement Division**

Providing full band protection to the military assets and installations against all types of modern reconnaissance tools.

# Digital Woodland Camouflage Multi-Spectral Netting

Light in Weight, Easy to Carry, Quick to Deploy.