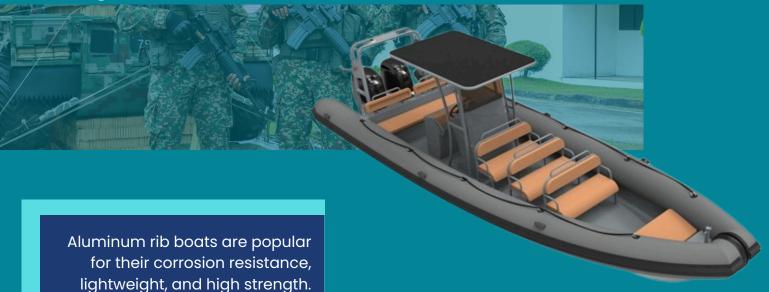

# Aluminium RIB Boat RHIB 860

### ×

Their lightweight design increases speed and reduces fuel consumption, while their corrosion resistance keeps maintenance costs low.

### SPECIFICATION

| Model          | RIB 860       |
|----------------|---------------|
| Overall Length | 860 cm        |
| Overall Width  | 300 cm        |
| Tube Diameter  | 55 cm         |
| Engine Type    | Outboard      |
| Capacity       | 16 Person     |
| Max Load       | 1530 kg       |
| Materials      | PVC & Hypalon |
| Engine Power   | 300 hp        |